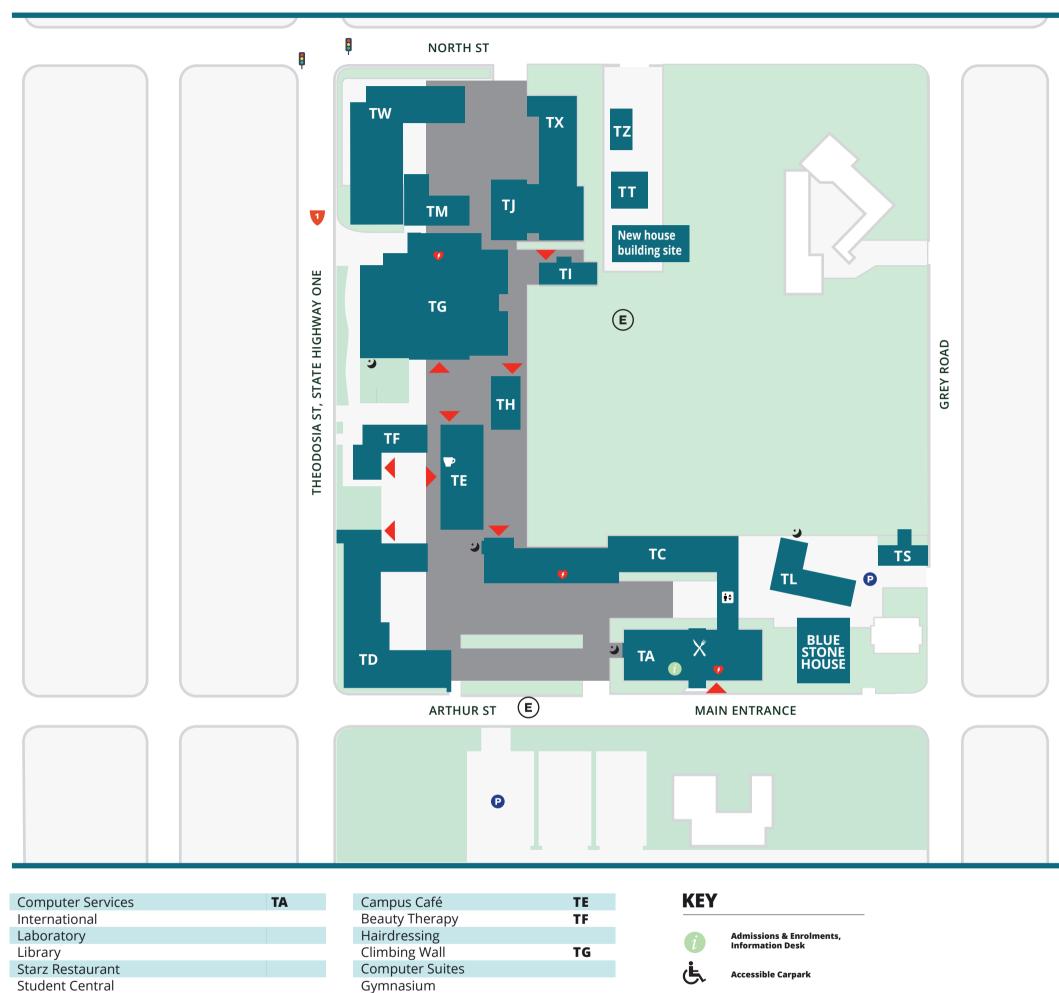

## Timaru Campus 32 Arthur Street

| Student Central                   |    |  |
|-----------------------------------|----|--|
| Nursing                           |    |  |
| Ara Connect                       |    |  |
| Business Development & Engagement |    |  |
| Enrolment Support                 | TC |  |
| Commercial Kitchen                |    |  |
| Electrical Lab                    |    |  |
| Facilities                        |    |  |
| Art                               | TC |  |
| Engineering                       |    |  |
| Early Childhood                   |    |  |

| Gymnasium                           |    |
|-------------------------------------|----|
| After Hours Study Space             |    |
| Te Whare Poutama                    | ТН |
| Confucius Institute Resource Centre | TI |
| Construction                        | тj |
| ICT Help Desk                       | TL |
| Virtual Classroom                   |    |
| Automotive                          | ТМ |
| Automotive                          | ТХ |
| Literacy Aotearoa                   | TS |

| P          | Carpark                     |
|------------|-----------------------------|
| Ø          | <b>AED</b> (Defibrillators) |
|            | Café                        |
| X          | Restaurant                  |
| E          | <b>Evacuation Points</b>    |
|            | Accessible Entrance         |
| 3          | Night Entrance              |
| U          | State Highway One           |
| <b>† †</b> | Lift                        |